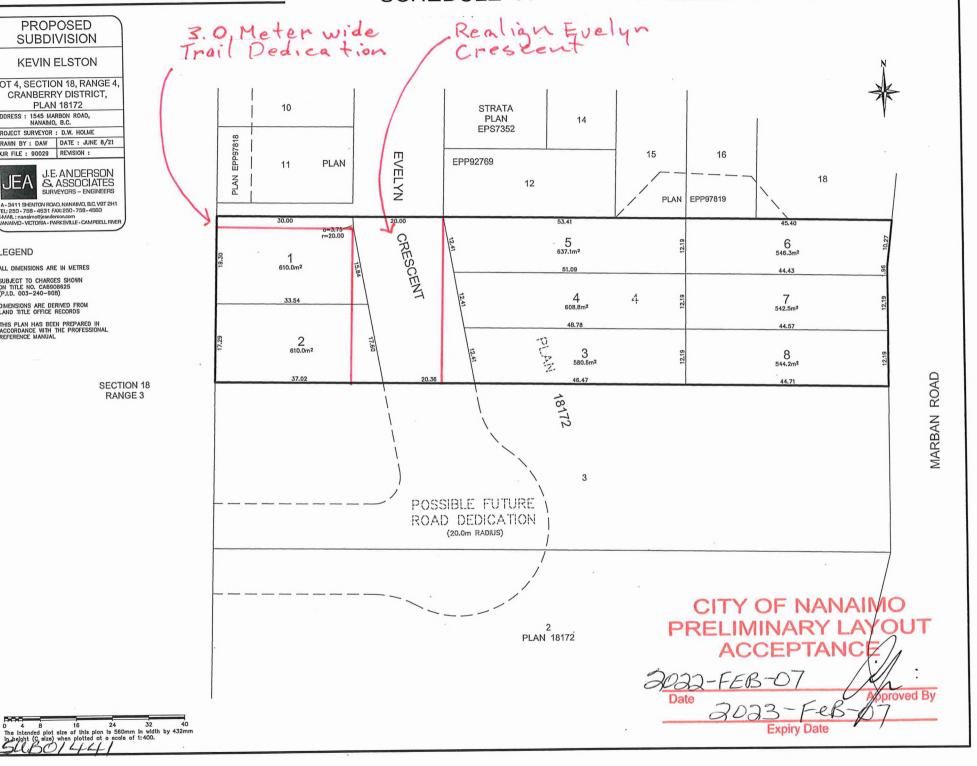

## **PROPOSED** SUBDIVISION

**KEVIN ELSTON** 

LOT 4, SECTION 18, RANGE 4, CRANBERRY DISTRICT, PLAN 18172

ADDRESS: 1545 MARBON ROAD, NANAIMO, B.C.

PROJECT SURVEYOR : D.W. HOLME DRAWN BY : DAW DATE : JUNE 8/21

## LEGEND

ALL DIMENSIONS ARE IN METRES

SUBJECT TO CHARGES SHOWN ON TITLE NO. CAB908625 (P.I.D. 003-240-908)

DIMENSIONS ARE DERIVED FROM LAND TITLE OFFICE RECORDS

THIS PLAN HAS BEEN PREPARED IN ACCORDANCE WITH THE PROFESSIONAL REFERENCE MANUAL

**SECTION 18** RANGE 3